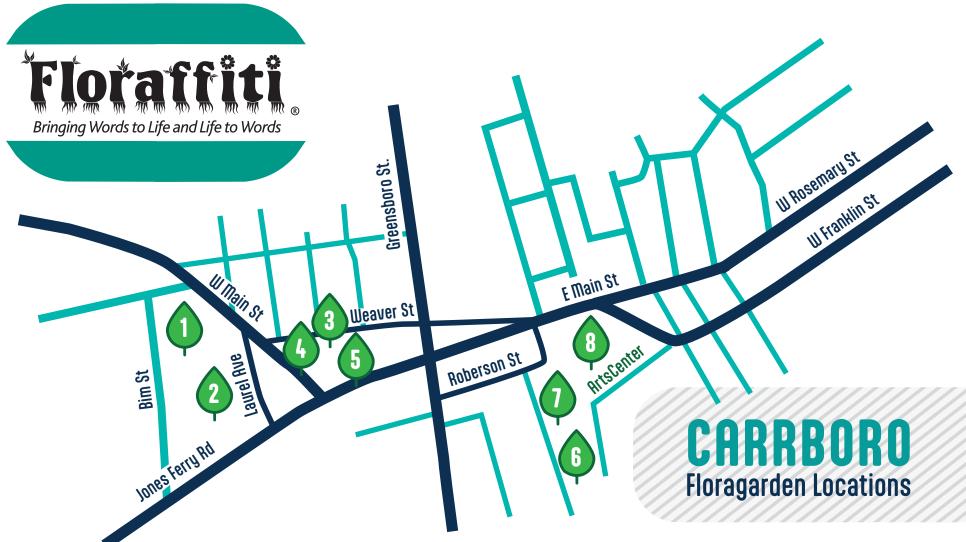

## CHAPEL HILL LOCATIONS ON BACK ►

**Floraffiti**<sup>®</sup> is a creative community engagement project in Chapel Hill and Carrboro. This year's project is focused on environmental justice (EJ), a movement that has widened our lens of environmental concern and activism. The adverse consequences of climate change and its environmental crises were explored in

community poetry workshops addressing these social-political challenges and inequities that are exacerbated by the climate crisis. Each planted site contains a word from a poem written by a participant in the two workshops that you can listen to by scanning the QR code next to each word.







CARRBORO LOCATIONS ON FRONT ►