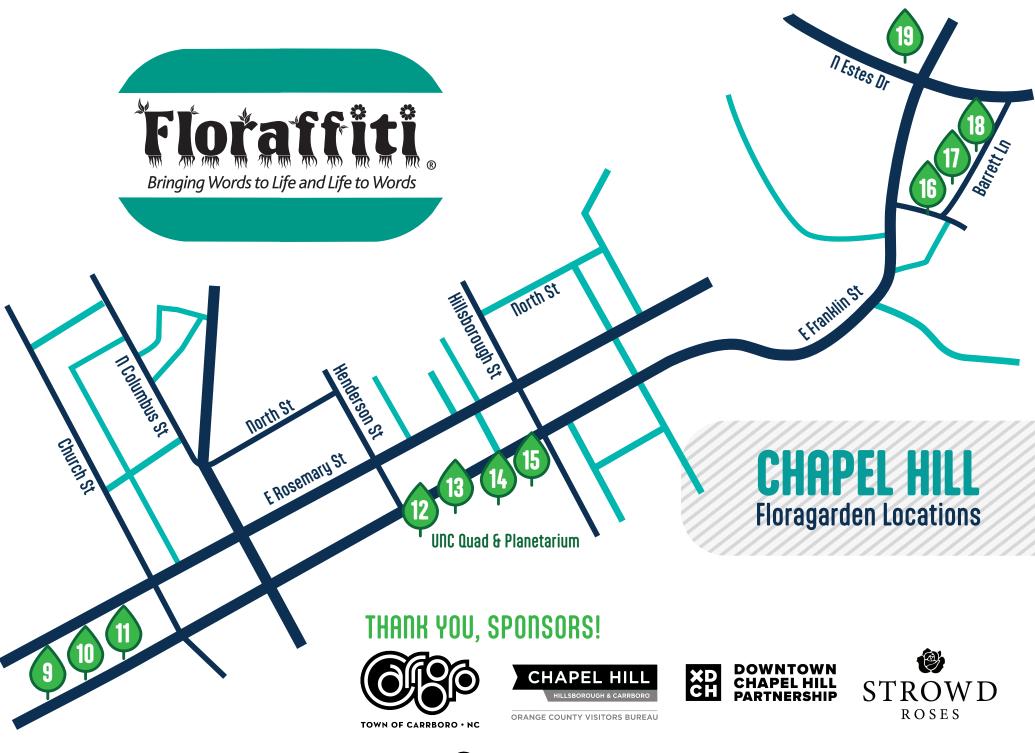

## CHAPEL HILL LOCATIONS ON BACK ►

**Floraffiti**<sup>®</sup> is a creative community engagement project in Chapel Hill and Carrboro. This year's project is focused on environmental justice (EJ), a movement that has widened our lens of environmental concern and activism. The adverse consequences of climate change and its environmental crises were explored in